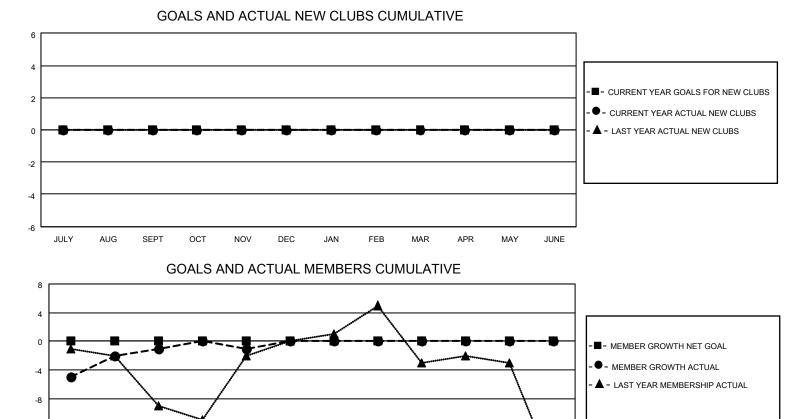

## LOCATION NEW MEXICO

District 40 N

Results as of: 11/30/2020

| Clubs                 |               |           |               | Members               |                          |                         |                                                    |  |  |
|-----------------------|---------------|-----------|---------------|-----------------------|--------------------------|-------------------------|----------------------------------------------------|--|--|
| RESULTS FOR 2020-2021 |               |           |               | RESULTS FOR 2020-2021 |                          |                         |                                                    |  |  |
| QUARTER               | NEW CLUB GOAL | NEW CLUBS | DROPPED CLUBS | QUARTER               | EMBER GROWTH NET<br>GOAL | MEMBER GROWTH<br>ACTUAL | DROPPED<br>MEMBERS ACTUAL<br>(including transfers) |  |  |
| JULY/AUG/SEPT         | 0             | 0         | 0             | JULY/AUG/SEPT         | 0                        | 13                      | 12                                                 |  |  |
| OCT/NOV/DEC           | 0             | 0         | 0             | OCT/NOV/DEC           | 0                        | 6                       | 6                                                  |  |  |
| JAN/FEB/MAR           | 0             | 0         | 0             | JAN/FEB/MAR           | 0                        | 0                       | 0                                                  |  |  |
| APR/MAY/JUNE          | 0             | 0         | 0             | APR/MAY/JUNE          | 0                        | 0                       | 0                                                  |  |  |

FEB

MAR

APR

MAY

JUNE

MBR0181

-12

-16

-20

JULY

AUG

SEPT

ОСТ

NOV

DEC

JAN